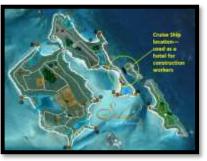

The Utopian Islands' Private Resort Map

- 300 Ultra-Luxury 3 and 5-bedroom Bungalow **Estates**
- Signature 8-miles of lazy river circling each island
- Super-Yacht Marina with Diving and **Fishing**
- High & Dry (boat storage) and Marine **Mechanical Service** Center
- Wellness Center & Sports complex with tennis, martial arts Dojo, Gym

- **Restored Castle**
- Royal Spa with all services
- **Medical Treatment** Center (Plastic Surgery) and
- **Emergency Hospital** Amphitheater with **Dinner Service Available**
- 15 Gourmet Restaurants and 4 swim-up Tiki Bars
- Shopping Village
- Grocery Store & **Pharmacy**

- **Executive Airport and 4 Helicopter Pads**
- Hydroponics and orchards
- **Totally Green** Technology - including Solar, Wind, Reverse Osmosis, etc.
- Condo/Hotel Model -Rental of the Bungalow **Estates for Estate** owners
- **Special Events** Services & World-class **Entertainment**

- Staff Village with Services to support 1,175+
- Executive Village with housing for 32
- **Daily Shuttle service** to Great Exuma and bi-weekly to Nassau
- The Utopian Islands' own Shipping & Transport Company
- State-of-the art Security for all islands