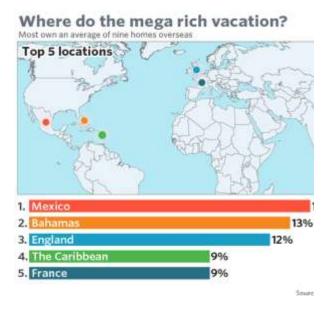

# Ultra-Rich Americans Own an Average of 9 Homes — Here's Where They Are

Published: Dec 5, 2016 8:59 a.m. ET Reporter Kari Paul with MarketWatc.com

# "When you're a billionaire, where do you keep your second home? What about your ninth?"

"The mega-rich of the U.S. are largely keeping their foreign properties in the Americas, according to a new study from AIG Private Client Group, a division of American International Group (AIG) that caters to "ultrahigh net worth" clients. These clients, defined as those who pay an excess of \$250,000 in annual personal insurance premiums, amount to several hundreds of AIG Private Client Group's customers, which includes 40% of the Forbes 400 wealthiest Americans. They own

an average of nine homes abroad, with more than 50% of these located in the Americas. That includes 14% in Mexico, 13% in the Bahamas and 9% in the Caribbean. Some own properties in Europe as well, with 12% in England and 9% in France.