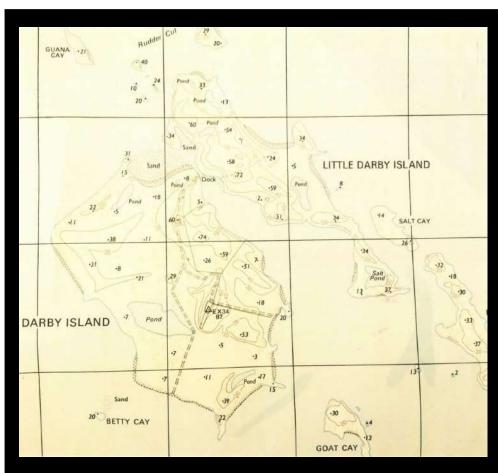

The Utopian Islands' executive team is ready to sign a binding Letter of Intent (LOI) to purchase these breathtaking tropical islands upon having proof of funds to show sellers. The islands are named Darby Island, Little Darby Island and Lignum Vitae Cay, with the two smaller islands yet to be named. The islands are located in the Exuma region of the Bahamas also known as the "Hamptons of the Bahamas." They are just a short 30-minute boat ride from the Exuma Land and Sea Park, 90 miles from Nassau and 20 miles from Great Exuma.

#### A Luxury Second Home on a Private Island versus a limited stay at a Resort

Luxury second homes offer the privacy that the ultra-wealthy seek. Moreover, luxury homes on private islands are assets that will appreciate and provide tax benefits to the owner. The downside to owning a single-unit, luxury second home, however, is the cost and lack of amenities that are offered with the home. For example, Faith Hill and Tim McGraw are owners of a private island (Goat Cay) just a few hundred yards away from The Utopian Islands' islands. It took them 9 years