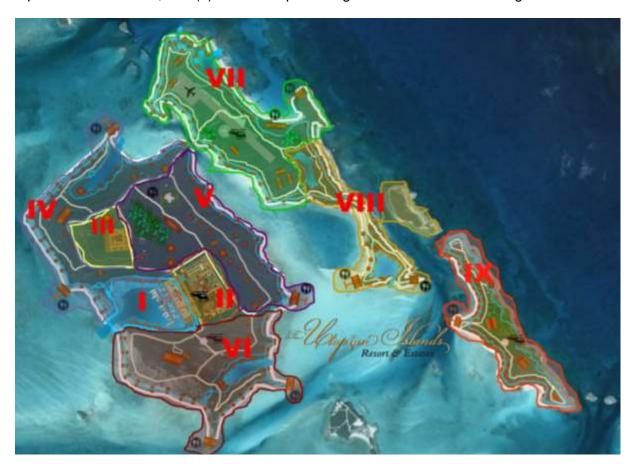

#### The Utopian Islands – Broken Down into 9 Regions of Inspired Decadence

The Utopian Islands' five islands encompass almost 900 acres of breathtaking beauty where 300 private Bungalow Estates that are 3,500 square feet to 6,000 square feet in size, will be constructed. The Utopian Islands has taken every measure to offer the best of three worlds to its estate owners: (1) ultra-privacy, (2) all the amenities anyone could desire in an ultra-luxury tropical resort vacation, and (3) a revenue producing business. These nine regions are:

#### The Utopian Islands' Great Hall Marina Village which includes:

- The Great Hall A signature 3 story-high breeze-way entrance that opens to a 50-foothigh waterfall that goes into its signature lazy river
- Its condo/hotel resort's Front Desk and Lobby
- **World-class Casino**
- Main Pool & Tiki Bar and Restaurant
- Shopping Village with designer shops and a full-service grocery store and pharmacy for the estates
- Entrance to our 10 miles of Lazy River
- **Super-Yacht Marina and Restaurant**
- High & Dry (Boat Storage) and Marina Service

#### II. The Utopian Islands' Wellness **Center and Amphitheater which** includes:

- The Utopian Islands' Royal Spa with its hair and nail salon
- Sports Complex with tennis, indoor/outdoor gym and yoga, basketball court, 4 tennis courts and martial arts Dojo
- Medical Treatment Center for state-of-theart medical treatments (i.e., stem cell treatments, Botox, etc.)
- Private Plastic Surgery Hospital Island Medical Needs Hospital with helipad
- Kids Club with babysitting service
- Restaurant and infinity pool (overlooking the highest point on the islands - 87 feet panoramic view)

#### The Utopian Islands' Employee Village

- Private and secure housing village for more than 1,176 employees,
- 600 dorm-style (2 per room) rooms with kitchen and laundry facilities
- 576 Studio apartments (2 per studio) with kitchenettes and baths
- **Employee Restaurant and Bar**
- **Employee Grocery Store and Uniform** Cleaning
- 3 Employee Pools
- Common Area for employee use
- **Human Resources Department**

#### IV. **North-West Big Darby**

- **Private Bungalow Estates**
- 2 Waterfront Restaurants with docks
- 2-Lazy River Swim-up Bars
- Service Building for housekeeping and maintenance

#### V. North-East Big Darby

- The Utopian Islands' Castle Our famed Castle will be made into a gourmet restaurant called "Sir Baxter's" after its infamous prior owner
- **Private Bungalow Estates**
- 2 Waterfront Restaurants with docks
- Service Building

#### VI. South Big Darby

- **Private Bungalow Estates**
- 2 Waterfront Restaurants with docks
- A Lazy River Swim-up Bar
- Service Building for housekeeping and maintenance

#### VII. North Little Darby

- The Utopian Islands' Executive Airport with Bahamian Customs and hanger for private jets
- Helicopter Pad for transport between islands (i.e., Nassau, Great Exuma, etc.)
- **Private Bungalow Estates**
- 2 Waterfront/Beachfront Restaurants with docks and one with special events space
- A Lazy River Swim-up Bar & Service Building

#### VIII. South Little Darby

- **Private Bungalow Estates**
- 2 Waterfront Restaurants with docks
- Smaller Marina and Dock
- Service Building for housekeeping and maintenance
- Transport Dock from Little Darby to Lignum Vitae Cay

#### IX. Lignum Vitae Cay (LVC)

- **Private Bungalow Estates**
- 2 Waterfront Restaurants with docks
- **Smaller Marina and Dock**
- Service Building for housekeeping and maintenance
- Conferences/Event Building