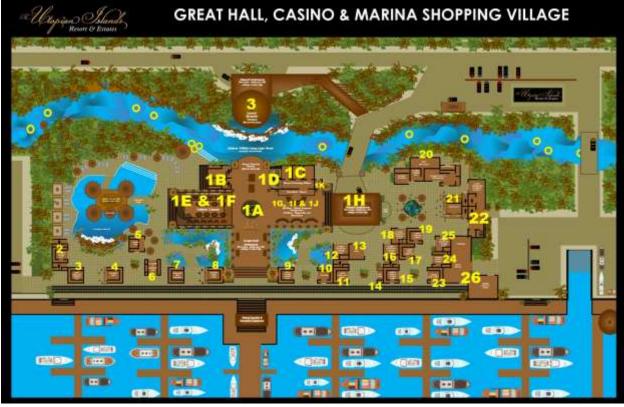

#### The Utopian Islands' Great Hall Marina Village – The Centerpiece of The Utopian Islands

At the heart of The Utopian Islands Resort and Estates is a major super-yacht marina with a shopping village, boardwalk, and its signature Great Hall region. This area will create an unbelievable "wow" factor, and immediately seduce all of its owners and guests. Passing through the entrance from the water into the marina, islanders will see 2-story high statues that will guard the island's entrance to its 150-slip marina and Great Hall area. The Utopian Islands' marina will be able to accommodate the best and largest super-yachts and provide all the maintenance services and fuel they may need.

The quaint village boardwalk will become a focal point of the resort, with its shopping, restaurants and multitude of entertainment possibilities. The Great Hall Marina Village is the largest common area on the island, providing a casino, the main Tiki-hut bar and restaurant, guest services and many others amenities. A striking 50-foot-high waterfall will complement the background of the Great Hall and shower the lazy river enthusiasts below as they travel around the island in their floating rafts. Guest check-in to the resort will be managed in the Guest Services Lobby of the Great Hall and will provide best-in-class services as owners and guests are welcomed to The Utopian Islands and shown to their spectacular estates.

The Utopian Islands' casino will be outsourced to a large gaming company who will encourage their "whales" to visit the islands. The Utopian Islands has direct access to many of these gaming companies.

Adjacent to the Great Hall are numerous pools, waterfalls, fountains and the entrance to its lazy river. The Utopian Islands' main pool will have a swim-up Tiki Hut restaurant/bar and dance club. This energetic bar atmosphere will create an amusing ambiance as vacationers lay out by the pool deck, sit at the swim-up bar and dance to tropical live island music. Security operations will manage processing all owners and guests onto the island and account for every individual located at the resort at all times. Unless the person is an estate owner, or guest of an estate (via the condo/hotel model) or staying at our marina, all others will be restricted to the marina area only. Utopian Islands' islands will NOT to be open