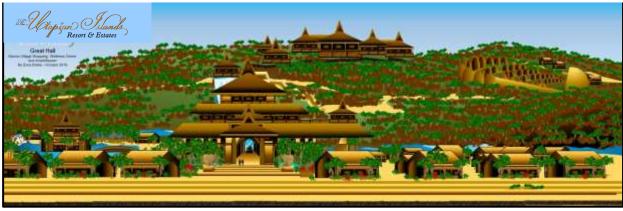

#### The Utopian Islands' Great Hall Marina Village – The Centerpiece of The Utopian Islands

At the heart of The Utopian Islands Resort and Estates is a major super-yacht marina with a shopping village, boardwalk, and its signature Great Hall region. This area will create an unbelievable "wow" factor, and immediately seduce all of its owners and guests. Passing through the entrance from the water into the marina, islanders will see 2-story high statues that will guard the island's entrance to its 150-slip marina and Great Hall area. The Utopian Islands' marina will be able to accommodate the best and largest super-yachts and provide all the maintenance services and fuel they may need.

The quaint village boardwalk will become a focal point of the resort, with its shopping, restaurants and multitude of entertainment possibilities. The Great Hall Marina Village is the largest common area on the island, providing a casino, the main Tiki-hut bar and restaurant, guest services and many others amenities. A striking 50-foot-high waterfall will complement the background of the Great Hall and shower the lazy river enthusiasts below as they travel around the island in their floating rafts. Guest check-in to the resort will be managed in the Guest Services Lobby of the Great Hall and will provide best-in-class services as owners and guests are welcomed to The Utopian Islands and shown to their spectacular estates.