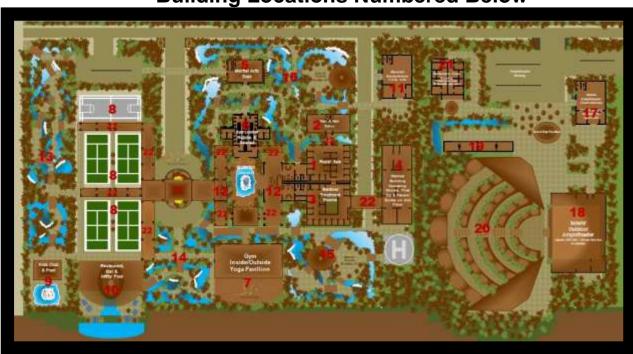

The Utopian Islands' Private Resort Map

- 300 Ultra-Luxury 3 and 5-bedroom Bungalow **Estates**
- Signature 8-miles of lazy river circling each island
- Super-Yacht Marina with Diving and **Fishing**
- High & Dry (boat storage) and Marine **Mechanical Service** Center
- Wellness Center & Sports complex with tennis, martial arts Dojo, Gym

- **Restored Castle**
- Royal Spa with all services
- **Medical Treatment** Center (Plastic Surgery) and
- **Emergency Hospital** Amphitheater with **Dinner Service Available**
- 15 Gourmet Restaurants and 4 swim-up Tiki Bars
- Shopping Village
- Grocery Store & **Pharmacy**

- **Executive Airport and 4 Helicopter Pads**
- Hydroponics and orchards
- **Totally Green** Technology - including Solar, Wind, Reverse Osmosis, etc.
- Condo/Hotel Model -Rental of the Bungalow **Estates for Estate** owners
- **Special Events** Services & World-class **Entertainment**

- Staff Village with Services to support 1,175+
- Executive Village with housing for 32
- **Daily Shuttle service** to Great Exuma and bi-weekly to Nassau
- The Utopian Islands' own Shipping & Transport Company
- State-of-the art Security for all islands

#### The Utopian Islands – Broken Down into 9 Regions of Inspired Decadence

The Utopian Islands' five islands encompass almost 900 acres of breathtaking beauty where 300 private Bungalow Estates that are 3,500 square feet to 6,000 square feet in size, will be constructed. The Utopian Islands has taken every measure to offer the best of three worlds to its estate owners: (1) ultra-privacy, (2) all the amenities anyone could desire in an ultra-luxury tropical resort vacation, and (3) a revenue producing business. These nine regions are: