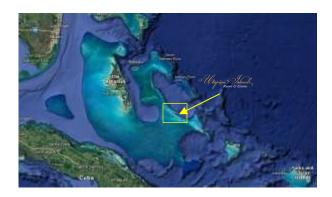

The Utopian Islands' executive team is ready to sign a binding Letter of Intent (LOI) to purchase these breathtaking tropical islands upon having proof of funds to show sellers. The islands are named Darby Island, Little Darby Island and Lignum Vitae Cay, with the two smaller islands yet to be named. The islands are located in the Exuma region of the Bahamas also known as the "Hamptons of the Bahamas." They are just a short 30-minute boat ride from the Exuma Land and Sea Park, 90 miles from Nassau and 20 miles from Great Exuma.