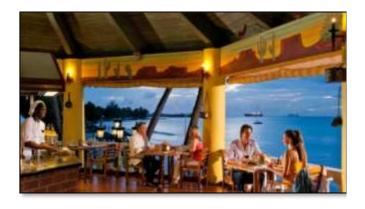

#### The Utopian Islands' Great Hall Marina Village which includes:

- The Great Hall A signature 3 story-high breeze-way entrance that opens to a 50-foothigh waterfall that goes into its signature lazy river
- Its condo/hotel resort's Front Desk and Lobby
- **World-class Casino**
- Main Pool & Tiki Bar and Restaurant
- Shopping Village with designer shops and a full-service grocery store and pharmacy for the estates
- Entrance to our 10 miles of Lazy River
- **Super-Yacht Marina and Restaurant**
- High & Dry (Boat Storage) and Marina Service

#### The Utopian Islands' Great Hall Marina Village – The Centerpiece of The Utopian Islands

At the heart of The Utopian Islands Resort and Estates is a major super-yacht marina with a shopping village, boardwalk, and its signature Great Hall region. This area will create an unbelievable "wow" factor, and immediately seduce all of its owners and guests. Passing through the entrance from the water into the marina, islanders will see 2-story high statues that will guard the island's entrance to its 150-slip marina and Great Hall area. The Utopian Islands' marina will be able to accommodate the best and largest super-yachts and provide all the maintenance services and fuel they may need.

The quaint village boardwalk will become a focal point of the resort, with its shopping, restaurants and multitude of entertainment possibilities. The Great Hall Marina Village is the largest common area on the island, providing a casino, the main Tiki-hut bar and restaurant, guest services and many others amenities. A striking 50-foot-high waterfall will complement the background of the Great Hall and shower the lazy river enthusiasts below as they travel around the island in their floating rafts. Guest check-in to the resort will be managed in the Guest Services Lobby of the Great Hall and will provide best-in-class services as owners and guests are welcomed to The Utopian Islands and shown to their spectacular estates.