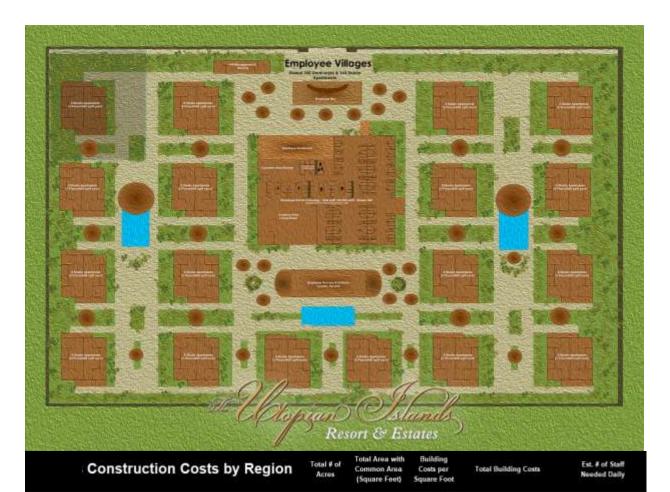

The Utopian Islands' Private Resort Map

- 300 Ultra-Luxury 3 and 5-bedroom Bungalow **Estates**
- Signature 8-miles of lazy river circling each island
- Super-Yacht Marina with Diving and **Fishing**
- High & Dry (boat storage) and Marine **Mechanical Service** Center
- Wellness Center & Sports complex with tennis, martial arts Dojo, Gym

- **Restored Castle**
- Royal Spa with all services
- **Medical Treatment** Center (Plastic Surgery) and
- **Emergency Hospital** Amphitheater with **Dinner Service Available**
- 15 Gourmet Restaurants and 4 swim-up Tiki Bars
- Shopping Village
- Grocery Store & **Pharmacy**

- **Executive Airport and 4 Helicopter Pads**
- Hydroponics and orchards
- **Totally Green** Technology - including Solar, Wind, Reverse Osmosis, etc.
- Condo/Hotel Model -Rental of the Bungalow **Estates for Estate** owners
- **Special Events** Services & World-class **Entertainment**

- Staff Village with Services to support 1,175+
- Executive Village with housing for 32
- **Daily Shuttle service** to Great Exuma and bi-weekly to Nassau
- The Utopian Islands' own Shipping & Transport Company
- State-of-the art Security for all islands

#### The Utopian Islands – Broken Down into 9 Regions of Inspired Decadence

The Utopian Islands' five islands encompass almost 900 acres of breathtaking beauty where 300 private Bungalow Estates that are 3,500 square feet to 6,000 square feet in size, will be constructed. The Utopian Islands has taken every measure to offer the best of three worlds to its estate owners: (1) ultra-privacy, (2) all the amenities anyone could desire in an ultra-luxury tropical resort vacation, and (3) a revenue producing business. These nine regions are: