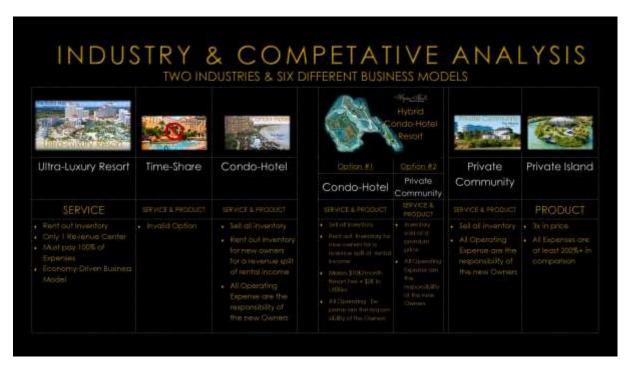

's predicted revenue numbers. Therefore, The Utopian Islands has divided its sales and marketing efforts into two stages:

(1) Stage #1 - Pre-Sell Out the Bungalow Estates (24 months of Pre-Sales). Using premier advertising agencies, advertising in periodicals and aggressive marketing, The Utopian Islands will sell out all 300 bungalow estates within a 36-month period, but based upon initial interest by family offices at the December 2017 Miami Family Office Summit, The Utopian Islands expects to sell-out the bungalow estates in as soon as the first year. By selling out the estates as quickly as possible, the resort will be filled and generating income immediately upon construction completion. Consumers will become a captive audience for all other revenue centers.

### Our Target Markets



(2) <u>Stage #2</u> – Promote the Brand and High Occupancy Rates for the Flagged Resort - After all of the condo/villa products are sold, through its strategic partnership with its flagship hotel/resort, The Utopian Islands will seek to establish its brand worldwide to promote high occupancy levels with the hotel/resort.



### **Creating The Utopian Islands' Soon Iconic Brand Bridging the Architecture with a Fictitious Storyline**

Iconic brands generally have a "story" attached to them – think Disney, Jurassic Park, Ronald McDonald, etc. The list can go on and on. The Utopian Islands will create a fictitious story behind the creation of these breathtaking islands. Topography and the lure of pirates and mythical creatures, couples with a love story and the trial and tribulations of thes