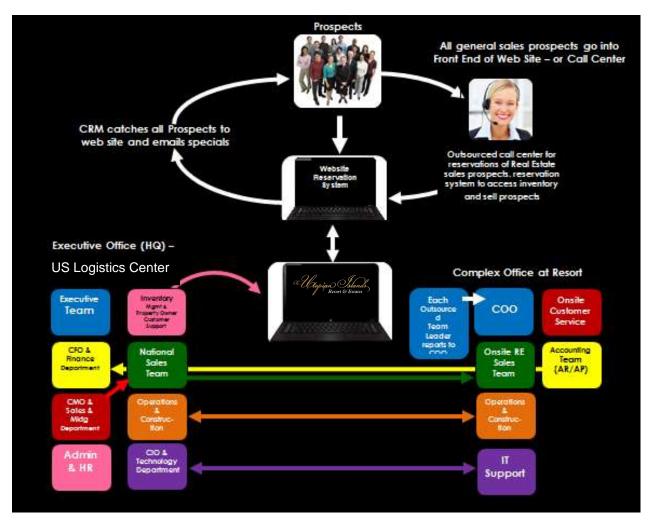

#### IV. **North-West Big Darby**

- **Private Bungalow Estates**
- 2 Waterfront Restaurants with docks
- 2-Lazy River Swim-up Bars
- Service Building for housekeeping and maintenance

#### V. North-East Big Darby

- The Utopian Islands' Castle Our famed Castle will be made into a gourmet restaurant called "Sir Baxter's" after its infamous prior owner
- **Private Bungalow Estates**
- 2 Waterfront Restaurants with docks
- Service Building

#### VI. South Big Darby

- **Private Bungalow Estates**
- 2 Waterfront Restaurants with docks
- A Lazy River Swim-up Bar
- Service Building for housekeeping and maintenance

#### VII. North Little Darby

- The Utopian Islands' Executive Airport with Bahamian Customs and hanger for private jets
- Helicopter Pad for transport between islands (i.e., Nassau, Great Exuma, etc.)
- **Private Bungalow Estates**
- 2 Waterfront/Beachfront Restaurants with docks and one with special events space
- A Lazy River Swim-up Bar & Service Building

#### VIII. South Little Darby

- **Private Bungalow Estates**
- 2 Waterfront Restaurants with docks
- Smaller Marina and Dock
- Service Building for housekeeping and maintenance
- Transport Dock from Little Darby to Lignum Vitae Cay

#### IX. Lignum Vitae Cay (LVC)

- **Private Bungalow Estates**
- 2 Waterfront Restaurants with docks
- **Smaller Marina and Dock**
- Service Building for housekeeping and maintenance
- Conferences/Event Building

#### The Utopian Islands' Great Hall Marina Village – The Centerpiece of The Utopian Islands

At the heart of The Utopian Islands Resort and Estates is a major super-yacht marina with a shopping village, boardwalk, and its signature Great Hall region. This area will create an unbelievable "wow" factor, and immediately seduce all of its owners and guests. Passing through the entrance from the water into the marina, islanders will see 2-story high statues that will guard the island's entrance to its 150-slip marina and Great Hall area. The Utopian Islands' marina will be able to accommodate the best and largest super-yachts and provide all the maintenance services and fuel they may need.

The quaint village boardwalk will become a focal point of the resort, with its shopping, restaurants and multitude of entertainment possibilities. The Great Hall Marina Village is the largest common area on the island, providing a casino, the main Tiki-hut bar and restaurant, guest services and many others amenities. A striking 50-foot-high waterfall will complement the background of the Great Hall and shower the lazy river enthusiasts below as they travel around the island in their floating rafts. Guest check-in to the resort will be managed in the Guest Services Lobby of the Great Hall and will provide best-in-class services as owners and guests are welcomed to The Utopian Islands and shown to their spectacular estates.

The Utopian Islands' casino will be outsourced to a large gaming company who will encourage their "whales" to visit the islands. The Utopian Islands has direct access to many of these gaming companies.

Adjacent to the Great Hall are numerous pools, waterfalls, fountains and the entrance to its lazy river. The Utopian Islands' main pool will have a swim-up Tiki Hut restaurant/bar and dance club. This energetic bar atmosphere will create an amusing ambiance as vacationers lay out by the pool deck, sit at the swim-up bar and dance to tropical live island music. Security operations will manage processing all owners and guests onto the island and account for every individual located at the resort at all times. Unless the person is an estate owner, or guest of an estate (via the condo/hotel model) or staying at our marina, all others will be restricted to the marina area only. Utopian Islands' islands will NOT to be open

to the public! Unless they are staying at the resort, no one will be given access to the shopping boardwalk, Great Hall and other locations on the islands. Privacy and seclusion are of utmost importance, especially given the issues of paparazzi and the security needs of its owners and special guests. Moreover, boaters will be restricted from peering into the estates from the water line or sky. Should any issues arise, The Utopian Islands' security will remove them immediately.