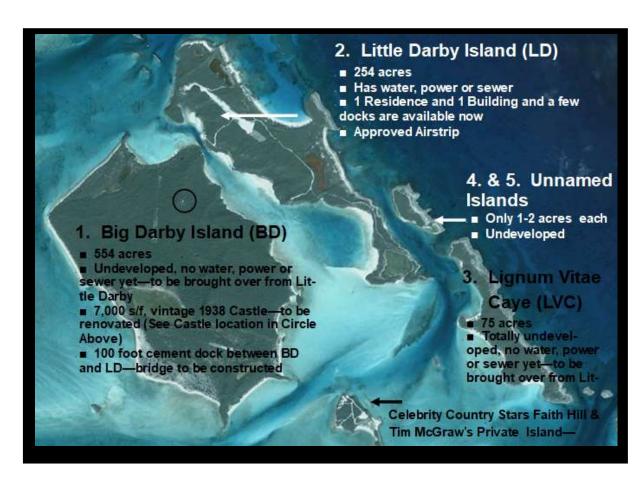

#### Corporate Overview

The Utopian Islands, LLC ("The Utopian Islands" or "The Utopian Islands" Resort and Estates) is a private island ultra-luxury, Polynesian-style resort real estate development project with state-of-the-art sustainable green energy, on almost 900 acres in the breathtaking Exuma archipelago in the Bahamas known as "Billionaire's Row." The resort encompasses five entire private islands, (1) a 554-acre private island, (2) a 254-acre island, (3) a 75-acre island, and (4 & 5) two adjacent small islands (less than a few acres in size). With crystal clear waters, lush landscaping and powder white beaches, this paradise provides an irresistible condo/hotel investment opportunity and ultimate escape destination for the discerning tastes of the rich and famous. The Utopian Islands is seeking a total capital raise of \$2.5 Billion in funding for this overwhelmingly spectacular project.

The Utopian Islands' executive team is ready to sign a binding Letter of Intent (LOI) to purchase these breathtaking tropical islands upon having proof of funds to show sellers. The islands are named Darby Island, Little Darby Island and Lignum Vitae Cay, with the two smaller islands yet to be named. The islands are located in the Exuma region of the Bahamas also known as the "Hamptons of the Bahamas." They are just a short 30-minute boat ride from the Exuma Land and Sea Park, 90 miles from Nassau and 20 miles from Great Exuma.

#### The Utopian Islands – Broken Down into 9 Regions of Inspired Decadence

The Utopian Islands' five islands encompass almost 900 acres of breathtaking beauty where 300 private Bungalow Estates that are 3,500 square feet to 6,000 square feet in size, will be constructed. The Utopian Islands has taken every measure to offer the best of three worlds to its estate owners: (1) ultra-privacy, (2) all the amenities anyone could desire in an ultra-luxury tropical resort vacation, and (3) a revenue producing business. These nine regions are:

#### IV. **North-West Big Darby**

- **Private Bungalow Estates**
- 2 Waterfront Restaurants with docks
- 2-Lazy River Swim-up Bars
- Service Building for housekeeping and maintenance

#### V. North-East Big Darby

- The Utopian Islands' Castle Our famed Castle will be made into a gourmet restaurant called "Sir Baxter's" after its infamous prior owner
- **Private Bungalow Estates**
- 2 Waterfront Restaurants with docks
- Service Building

#### VI. South Big Darby

- **Private Bungalow Estates**
- 2 Waterfront Restaurants with docks
- A Lazy River Swim-up Bar
- Service Building for housekeeping and maintenance

#### VII. North Little Darby

- The Utopian Islands' Executive Airport with Bahamian Customs and hanger for private jets
- Helicopter Pad for transport between islands (i.e., Nassau, Great Exuma, etc.)
- **Private Bungalow Estates**
- 2 Waterfront/Beachfront Restaurants with docks and one with special events space
- A Lazy River Swim-up Bar & Service Building

#### VIII. South Little Darby

- **Private Bungalow Estates**
- 2 Waterfront Restaurants with docks
- Smaller Marina and Dock
- Service Building for housekeeping and maintenance
- Transport Dock from Little Darby to Lignum Vitae Cay

#### IX. Lignum Vitae Cay (LVC)

- **Private Bungalow Estates**
- 2 Waterfront Restaurants with docks
- **Smaller Marina and Dock**
- Service Building for housekeeping and maintenance
- Conferences/Event Building