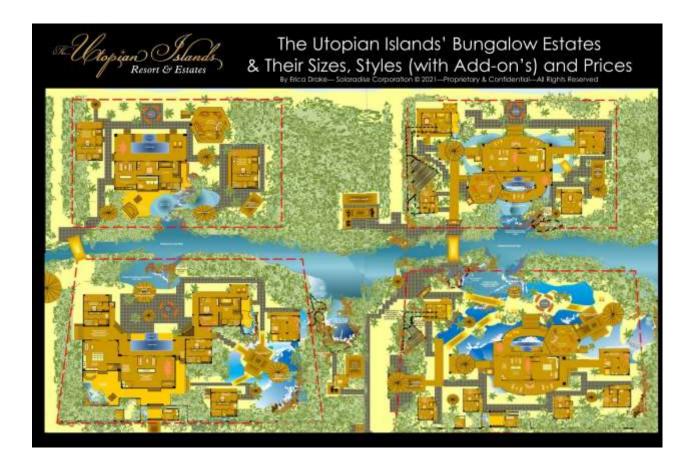

#### The Utopian Islands – Broken Down into 9 Regions of Inspired Decadence

The Utopian Islands' five islands encompass almost 900 acres of breathtaking beauty where 300 private Bungalow Estates that are 3,500 square feet to 6,000 square feet in size, will be constructed. The Utopian Islands has taken every measure to offer the best of three worlds to its estate owners: (1) ultra-privacy, (2) all the amenities anyone could desire in an ultra-luxury tropical resort vacation, and (3) a revenue producing business. These nine regions are:

The Utopian Islands' 9 Regions