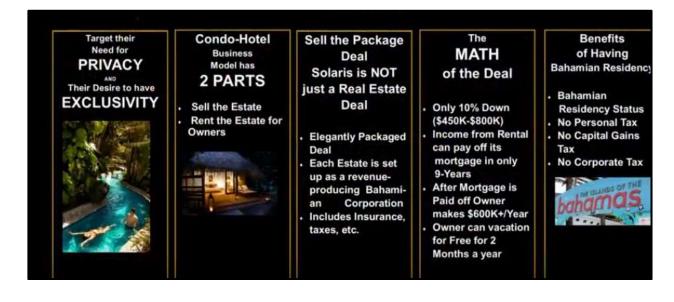

#### Opportunities in the Ultra Luxury Resort Industry

- Opportunity #1: Condo-Hotel model provides the best of two worlds ultra luxury treatment and private real estate ownership that functions as a revenue producing asset
- Opportunity #2: The ultra-luxury resort and real estate market is a stable market the super-rich always take a vacation regardless of economic trends or crises, and see a secondary home as a secure investment
- Opportunity #3: Real estate investments in the Bahamas qualify the owner for Bahamian residency, which could dramatically reduce tax exposure for the owner

#### The Ultra-Luxury Real Estate Industry's Problems

- 1) Ultra-Luxury real estate buyers want the flexibility of multiple home ownership but with all the economic benefits and amenity choices offered at a resort - the options to find both of these benefits together are very limited
- 2) Total Concierge Service is a must for this market. Private estates or single private islands do not normally offer these benefits – at least not at a reasonable cost
- 3) Unique Design of Properties –Traditional architectural designs in The Bahamas offer limited choices (the common architecture style is a colonial look and feel)
- 4) Without the condo/hotel model built into the resort or community, the private owners of an estate can't rent-out their unused days unless they hire a real estate agent (at a high price) or open up their property to the public using such mass market options as Airbnb. This is highly undesirable for many wealthy clients and is almost never done by any celebrities.
- 5) Most ultra-luxury resort properties offer only limited Green Technology

- 6) Most ultra-luxury resorts <u>do not offer the benefits of ownership</u> no asset appreciation, no tax benefits and no revenue production.
- 7) Most ultra-luxury resorts <u>are NOT private!</u> Anyone can stay at the resort and less expensive, hotel room options are available, which makes the resort even less exclusive
- 8) Once someone stays at an ultra-luxury resort, the money they spent is totally lost
- 9) Most ultra-luxury resort properties offer only limited Green Technology