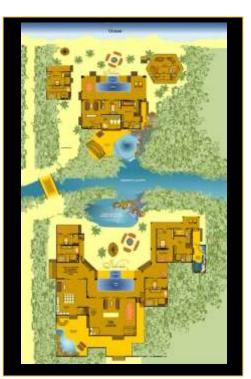

#### The Utopian Islands – Broken Down into 9 Regions of Inspired Decadence

The Utopian Islands' five islands encompass almost 900 acres of breathtaking beauty where 300 private Bungalow Estates that are 3,500 square feet to 6,000 square feet in size, will be constructed. The Utopian Islands has taken every measure to offer the best of three worlds to its estate owners: (1) ultra-privacy, (2) all the amenities anyone could desire in an ultra-luxury tropical resort vacation, and (3) a revenue producing business. These nine regions are:

The Utopian Islands' 9 Regions

#### The Utopian Islands' Great Hall Marina Village which includes:

- The Great Hall A signature 3 story-high breeze-way entrance that opens to a 50-foothigh waterfall that goes into its signature lazy river
- Its condo/hotel resort's Front Desk and Lobby
- **World-class Casino**
- Main Pool & Tiki Bar and Restaurant
- Shopping Village with designer shops and a full-service grocery store and pharmacy for the estates
- Entrance to our 10 miles of Lazy River
- **Super-Yacht Marina and Restaurant**
- High & Dry (Boat Storage) and Marina Service

#### II. The Utopian Islands' Wellness **Center and Amphitheater which** includes:

- The Utopian Islands' Royal Spa with its hair and nail salon
- Sports Complex with tennis, indoor/outdoor gym and yoga, basketball court, 4 tennis courts and martial arts Dojo
- Medical Treatment Center for state-of-theart medical treatments (i.e., stem cell treatments, Botox, etc.)
- Private Plastic Surgery Hospital Island Medical Needs Hospital with helipad
- Kids Club with babysitting service
- Restaurant and infinity pool (overlooking the highest point on the islands - 87 feet panoramic view)