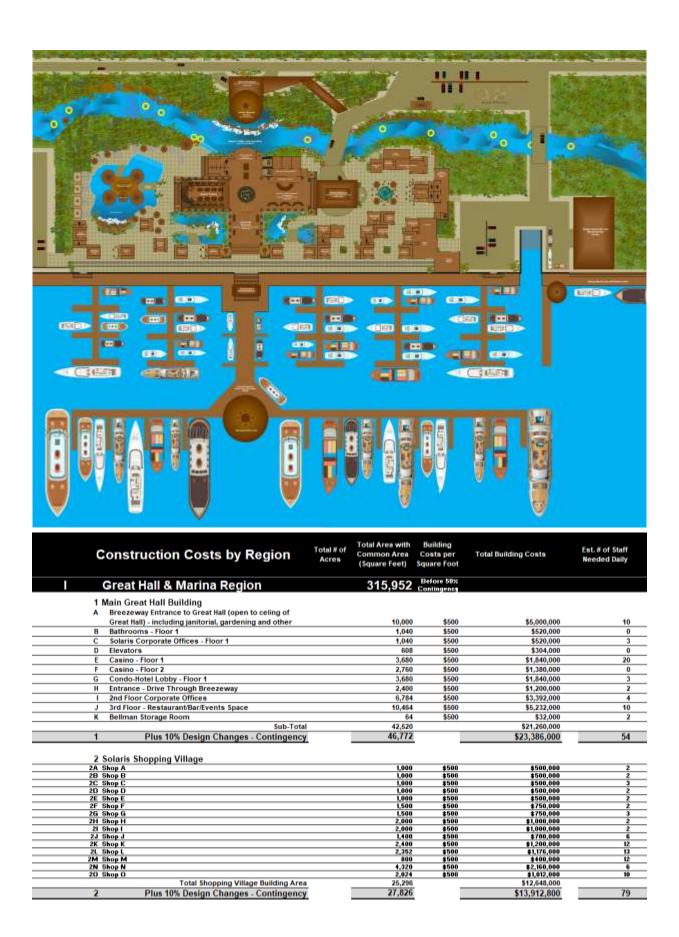

#### The Utopian Islands' Great Hall Marina Village – The Centerpiece of The Utopian Islands

At the heart of The Utopian Islands Resort and Estates is a major super-yacht marina with a shopping village, boardwalk, and its signature Great Hall region. This area will create an unbelievable "wow" factor, and immediately seduce all of its owners and guests. Passing through the entrance from the water into the marina, islanders will see 2-story high statues that will guard the island's entrance to its 150-slip marina and Great Hall area. The Utopian Islands' marina will be able to accommodate the best and largest super-yachts and provide all the maintenance services and fuel they may need.

The quaint village boardwalk will become a focal point of the resort, with its shopping, restaurants and multitude of entertainment possibilities. The Great Hall Marina Village is the largest common area on the island, providing a casino, the main Tiki-hut bar and restaurant, guest services and many others amenities. A striking 50-foot-high waterfall will complement the background of the Great Hall and shower the lazy river enthusiasts below as they travel around the island in their floating rafts. Guest check-in to the resort will be managed in the Guest Services Lobby of the Great Hall and will provide best-in-class services as owners and guests are welcomed to The Utopian Islands and shown to their spectacular estates.