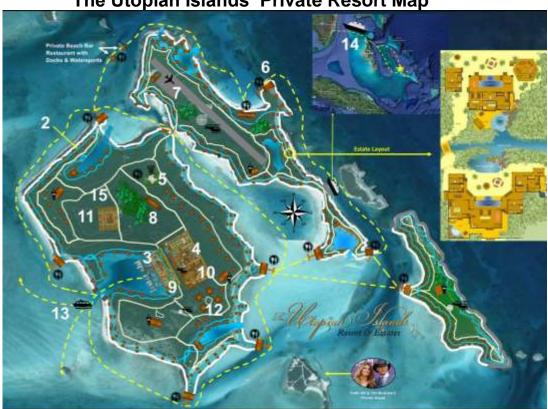

The Utopian Islands' Private Resort Map

- 300 Ultra-Luxury 3 and 5-bedroom Bungalow **Estates**
- Signature 8-miles of lazy river circling each island
- Super-Yacht Marina with Diving and **Fishing**
- High & Dry (boat storage) and Marine **Mechanical Service** Center
- Wellness Center & Sports complex with tennis, martial arts Dojo, Gym

- **Restored Castle**
- Royal Spa with all services
- **Medical Treatment** Center (Plastic Surgery) and
- **Emergency Hospital** Amphitheater with **Dinner Service Available**
- 15 Gourmet Restaurants and 4 swim-up Tiki Bars
- Shopping Village
- Grocery Store & **Pharmacy**

- **Executive Airport and 4 Helicopter Pads**
- Hydroponics and orchards
- **Totally Green** Technology - including Solar, Wind, Reverse Osmosis, etc.
- Condo/Hotel Model -Rental of the Bungalow **Estates for Estate** owners
- **Special Events** Services & World-class **Entertainment**

- Staff Village with Services to support 1,175+
- Executive Village with housing for 32
- **Daily Shuttle service** to Great Exuma and bi-weekly to Nassau
- The Utopian Islands' own Shipping & Transport Company
- State-of-the art Security for all islands

#### The Utopian Islands – Broken Down into 9 Regions of Inspired Decadence

The Utopian Islands' five islands encompass almost 900 acres of breathtaking beauty where 300 private Bungalow Estates that are 3,500 square feet to 6,000 square feet in size, will be constructed. The Utopian Islands has taken every measure to offer the best of three worlds to its estate owners: (1) ultra-privacy, (2) all the amenities anyone could desire in an ultra-luxury tropical resort vacation, and (3) a revenue producing business. These nine regions are: