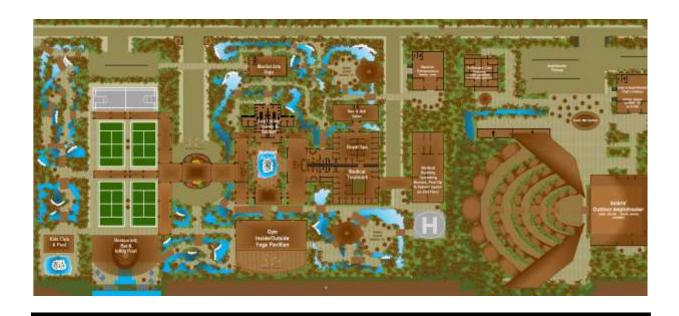

The Utopian Islands' Private Resort Map

- 300 Ultra-Luxury 3 and 5-bedroom Bungalow **Estates**
- Signature 8-miles of lazy river circling each island
- Super-Yacht Marina with Diving and **Fishing**
- High & Dry (boat storage) and Marine **Mechanical Service** Center
- Wellness Center & Sports complex with tennis, martial arts Dojo, Gym

- **Restored Castle**
- Royal Spa with all services
- **Medical Treatment** Center (Plastic Surgery) and
- **Emergency Hospital** Amphitheater with **Dinner Service Available**
- 15 Gourmet Restaurants and 4 swim-up Tiki Bars
- Shopping Village
- Grocery Store & **Pharmacy**

- **Executive Airport and 4 Helicopter Pads**
- Hydroponics and orchards
- **Totally Green** Technology - including Solar, Wind, Reverse Osmosis, etc.
- Condo/Hotel Model -Rental of the Bungalow **Estates for Estate** owners
- **Special Events** Services & World-class **Entertainment**

- Staff Village with Services to support 1,175+
- Executive Village with housing for 32
- **Daily Shuttle service** to Great Exuma and bi-weekly to Nassau
- The Utopian Islands' own Shipping & Transport Company
- State-of-the art Security for all islands

#### The Utopian Islands – Broken Down into 9 Regions of Inspired Decadence

The Utopian Islands' five islands encompass almost 900 acres of breathtaking beauty where 300 private Bungalow Estates that are 3,500 square feet to 6,000 square feet in size, will be constructed. The Utopian Islands has taken every measure to offer the best of three worlds to its estate owners: (1) ultra-privacy, (2) all the amenities anyone could desire in an ultra-luxury tropical resort vacation, and (3) a revenue producing business. These nine regions are: