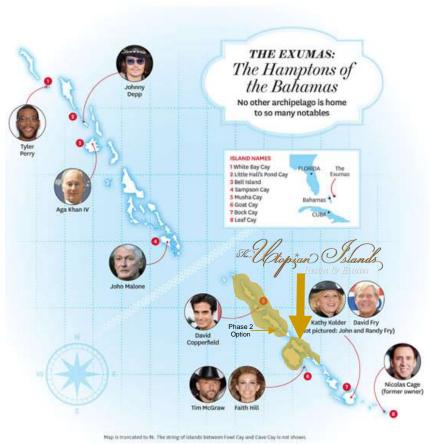

#### **Exuma: The Hamptons of Bahamas Real Estate**

By Luxury-Homes-Bahamas.com

"The Bahamas has grown into private islands most in demand market and Exuma is the Hamptons of Bahamas real estate as there is no other island chain in the world that is called home by so many celebrities.

While we have written about celebrities owning property in Exuma in our article "Island for Sale-Get Your Private Island in Exuma" it was particularly interesting to note how Daniel Miller's article "Hollywood's Private Islands: Which Stars Own a Slice of Paradise?" published in the Huffington Post described Exumas popularity –

While Belize, Fiji, Greece and the northwestern and northeastern U.S. are home to their share of islands, the Bahamas – a collection of more than 3,000 islands – is the epicenter of the private-island world. And it's the country's 360-cay Exumas archipelago, which has exploded in popularity as flights to Exuma International Airport have increased, that has become a veritable Hamptons of the Bahamas."

The Utopian Islands' executive team is ready to sign a binding Letter of Intent (LOI) to purchase these breathtaking tropical islands upon having proof of funds to show sellers. The islands are named Darby Island, Little Darby Island and Lignum Vitae Cay, with the two smaller islands yet to be named. The islands are located in the Exuma region of the Bahamas also known as the "Hamptons of the Bahamas." They are just a short 30-minute boat ride from the Exuma Land and Sea Park, 90 miles from Nassau and 20 miles from Great Exuma.