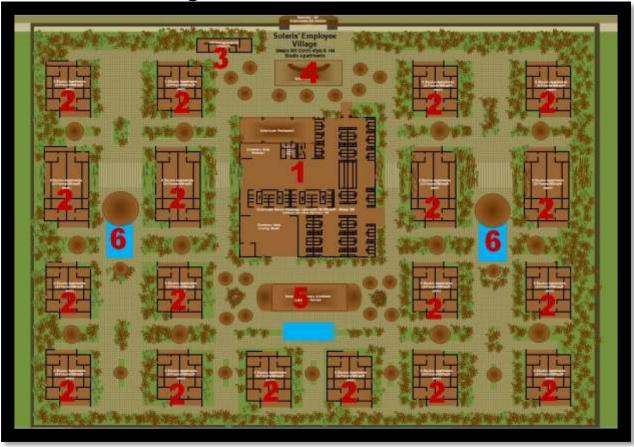

#### The Utopian Islands' Employee Village

- Private and secure housing village for more than 1,176 employees,
- 600 dorm-style (2 per room) rooms with kitchen and laundry facilities
- 576 Studio apartments (2 per studio) with kitchenettes and baths
- **Employee Restaurant and Bar**
- **Employee Grocery Store and Uniform** Cleaning
- 3 Employee Pools
- Common Area for employee use
- **Human Resources Department**