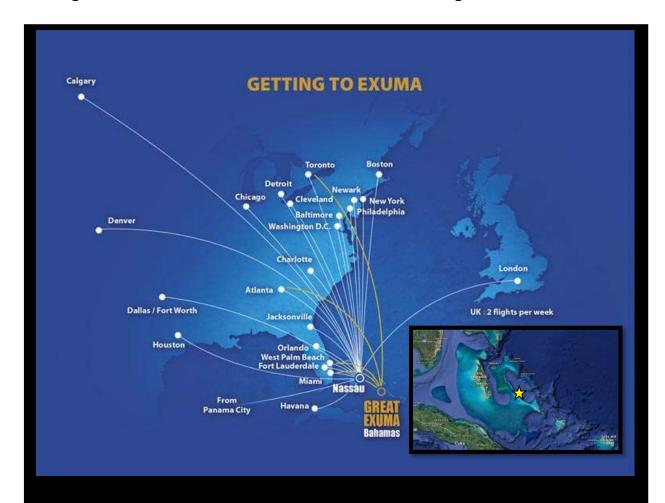

#### Getting to The Bahamas - Some Cities with Direct Air Flights

#### Options to Getting to Solaradise's Islands

- Commercial Air to Great Exuma or Nassau then Solaradise's Private Shuttle or Helicopter (daily boat and helicopter shuttle from Great Exuma's or Nassau's international airports)
- Private Plane into our Islands on Executive Airport
- Ship transfer from Ft. Lauderdale on our own Ships