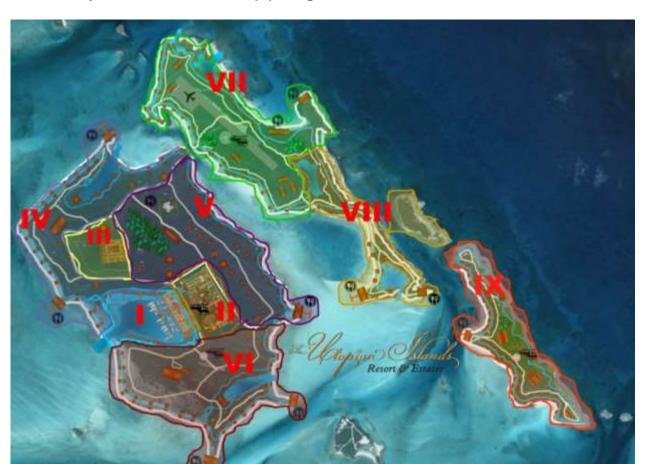

#### The Utopian Islands – Broken Down into 9 Regions of Inspired Decadence

The Utopian Islands' five islands encompass almost 900 acres of breathtaking beauty where 300 private Bungalow Estates that are 3,500 square feet to 6,000 square feet in size, will be constructed. The Utopian Islands has taken every measure to offer the best of three worlds to its estate owners: (1) ultra-privacy, (2) all the amenities anyone could desire in an ultra-luxury tropical resort vacation, and (3) a revenue producing business. These nine regions are:

The Utopian Islands' 9 Regions

#### The Utopian Islands' Great Hall Marina Village which includes:

- The Great Hall A signature 3 story-high breeze-way entrance that opens to a 50-foothigh waterfall that goes into its signature lazy river
- Its condo/hotel resort's Front Desk and Lobby
- **World-class Casino**
- Main Pool & Tiki Bar and Restaurant
- Shopping Village with designer shops and a full-service grocery store and pharmacy for the estates
- Entrance to our 10 miles of Lazy River
- **Super-Yacht Marina and Restaurant**
- High & Dry (Boat Storage) and Marina Service

#### II. The Utopian Islands' Wellness **Center and Amphitheater which** includes:

- The Utopian Islands' Royal Spa with its hair and nail salon
- Sports Complex with tennis, indoor/outdoor gym and yoga, basketball court, 4 tennis courts and martial arts Dojo
- Medical Treatment Center for state-of-theart medical treatments (i.e., stem cell treatments, Botox, etc.)
- Private Plastic Surgery Hospital Island Medical Needs Hospital with helipad
- Kids Club with babysitting service
- Restaurant and infinity pool (overlooking the highest point on the islands - 87 feet panoramic view)

#### The Utopian Islands' Employee Village

- Private and secure housing village for more than 1,176 employees,
- 600 dorm-style (2 per room) rooms with kitchen and laundry facilities
- 576 Studio apartments (2 per studio) with kitchenettes and baths
- **Employee Restaurant and Bar**
- **Employee Grocery Store and Uniform** Cleaning
- 3 Employee Pools
- Common Area for employee use
- **Human Resources Department**

#### IV. **North-West Big Darby**

- **Private Bungalow Estates**
- 2 Waterfront Restaurants with docks
- 2-Lazy River Swim-up Bars
- Service Building for housekeeping and maintenance

#### V. North-East Big Darby

- The Utopian Islands' Castle Our famed Castle will be made into a gourmet restaurant called "Sir Baxter's" after its infamous prior owner
- **Private Bungalow Estates**
- 2 Waterfront Restaurants with docks
- Service Building

#### VI. South Big Darby

- **Private Bungalow Estates**
- 2 Waterfront Restaurants with docks
- A Lazy River Swim-up Bar
- Service Building for housekeeping and maintenance

#### VII. North Little Darby

- The Utopian Islands' Executive Airport with Bahamian Customs and hanger for private jets
- Helicopter Pad for transport between islands (i.e., Nassau, Great Exuma, etc.)
- **Private Bungalow Estates**
- 2 Waterfront/Beachfront Restaurants with docks and one with special events space
- A Lazy River Swim-up Bar & Service Building

#### VIII. South Little Darby

- **Private Bungalow Estates**
- 2 Waterfront Restaurants with docks
- Smaller Marina and Dock
- Service Building for housekeeping and maintenance
- Transport Dock from Little Darby to Lignum Vitae Cay

#### IX. Lignum Vitae Cay (LVC)

- **Private Bungalow Estates**
- 2 Waterfront Restaurants with docks
- **Smaller Marina and Dock**
- Service Building for housekeeping and maintenance
- Conferences/Event Building