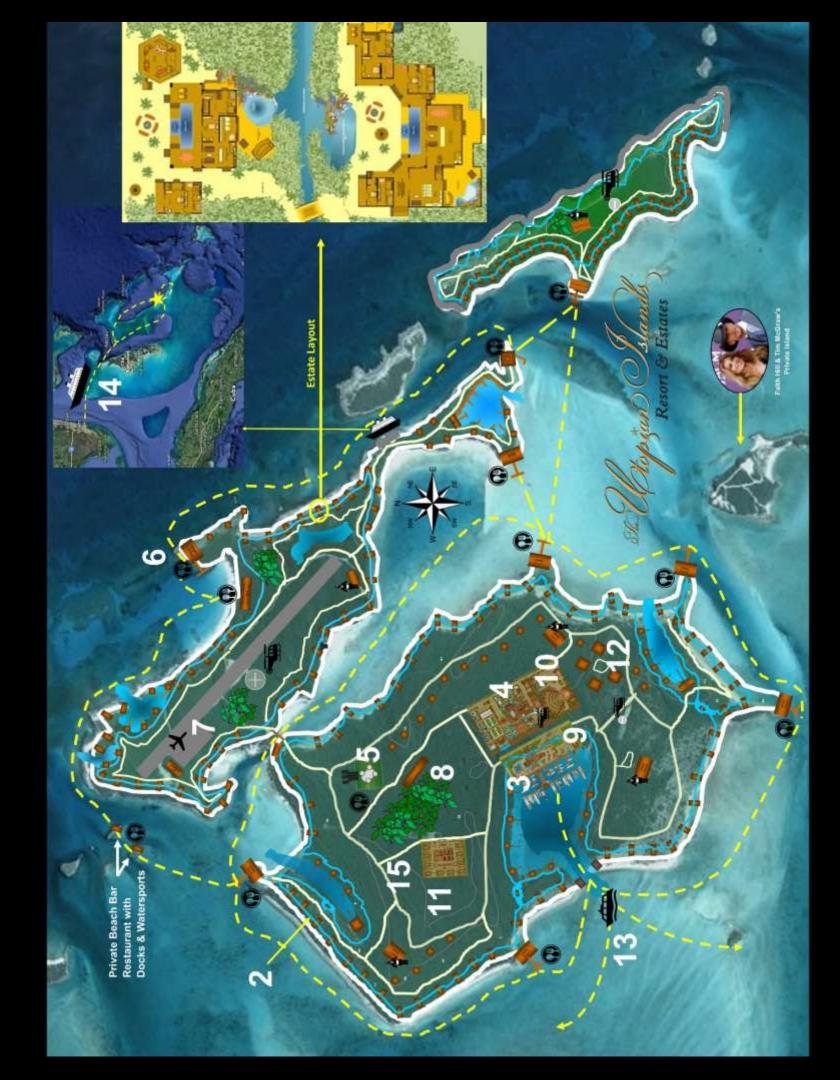

#### The Utopian Islands – Broken Down into 9 Regions of Inspired Decadence

The Utopian Islands' five islands encompass almost 900 acres of breathtaking beauty where 300 private Bungalow Estates that are 3,500 square feet to 6,000 square feet in size, will be constructed. The Utopian Islands has taken every measure to offer the best of three worlds to its estate owners: (1) ultra-privacy, (2) all the amenities anyone could desire in an ultra-luxury tropical resort vacation, and (3) a revenue producing business. These nine regions are:

The Utopian Islands' 9 Regions

#### The Utopian Islands' Great Hall Marina Village which includes:

- The Great Hall A signature 3 story-high breeze-way entrance that opens to a 50-foothigh waterfall that goes into its signature lazy river
- Its condo/hotel resort's Front Desk and Lobby
- **World-class Casino**
- Main Pool & Tiki Bar and Restaurant
- Shopping Village with designer shops and a full-service grocery store and pharmacy for the estates
- Entrance to our 10 miles of Lazy River
- **Super-Yacht Marina and Restaurant**
- High & Dry (Boat Storage) and Marina Service

#### II. The Utopian Islands' Wellness **Center and Amphitheater which** includes:

- The Utopian Islands' Royal Spa with its hair and nail salon
- Sports Complex with tennis, indoor/outdoor gym and yoga, basketball court, 4 tennis courts and martial arts Dojo
- Medical Treatment Center for state-of-theart medical treatments (i.e., stem cell treatments, Botox, etc.)
- Private Plastic Surgery Hospital Island Medical Needs Hospital with helipad
- Kids Club with babysitting service
- Restaurant and infinity pool (overlooking the highest point on the islands - 87 feet panoramic view)

#### The Utopian Islands' Employee Village

- Private and secure housing village for more than 1,176 employees,
- 600 dorm-style (2 per room) rooms with kitchen and laundry facilities
- 576 Studio apartments (2 per studio) with kitchenettes and baths
- **Employee Restaurant and Bar**
- **Employee Grocery Store and Uniform** Cleaning
- 3 Employee Pools
- Common Area for employee use
- **Human Resources Department**

#### IV. **North-West Big Darby**

- **Private Bungalow Estates**
- 2 Waterfront Restaurants with docks
- 2-Lazy River Swim-up Bars
- Service Building for housekeeping and maintenance

#### V. North-East Big Darby

- The Utopian Islands' Castle Our famed Castle will be made into a gourmet restaurant called "Sir Baxter's" after its infamous prior owner
- **Private Bungalow Estates**
- 2 Waterfront Restaurants with docks
- Service Building

#### VI. South Big Darby

- **Private Bungalow Estates**
- 2 Waterfront Restaurants with docks
- A Lazy River Swim-up Bar
- Service Building for housekeeping and maintenance

#### VII. North Little Darby

- The Utopian Islands' Executive Airport with Bahamian Customs and hanger for private jets
- Helicopter Pad for transport between islands (i.e., Nassau, Great Exuma, etc.)
- **Private Bungalow Estates**
- 2 Waterfront/Beachfront Restaurants with docks and one with special events space
- A Lazy River Swim-up Bar & Service Building

#### VIII. South Little Darby

- **Private Bungalow Estates**
- 2 Waterfront Restaurants with docks
- Smaller Marina and Dock
- Service Building for housekeeping and maintenance
- Transport Dock from Little Darby to Lignum Vitae Cay

#### IX. Lignum Vitae Cay (LVC)

- **Private Bungalow Estates**
- 2 Waterfront Restaurants with docks
- **Smaller Marina and Dock**
- Service Building for housekeeping and maintenance
- Conferences/Event Building