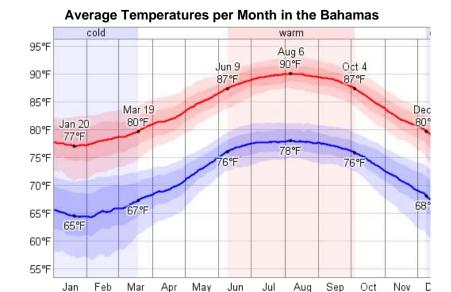

#### The Bahamas' Weather

The Bahamas' mild that weather means residents or guests are comfortable year-round. The trade winds that blow almost continually throughout the Islands give them a warm, agreeable climate, which hardly varies year-round. This is weather that one can quickly get used with January lows averaging a comfortable 72 Fahrenheit degrees and summer highs at around 80-

90 degrees Fahrenheit, with a gentle dip at night of just 10-12 degrees. The result: A climate where you can have fun anytime of the day or night, and in any season. The climate in The Bahamas consists of just two seasons. Summer is from May through October when rainfall is higher and are ideal for a vacation too. The ocean is warm and mostly calm, and ideal time for snorkeling and swimming.

Winter is from November to April and is pleasantly warm. Cold fronts sometimes bring strong winds from the north, a bit of rain, and lower temperatures and humidity, particularly from mid-January through February.

The official hurricane season runs from June to November, however, the probability of hurricanes striking the Bahamas in June, July and August is relatively low. The Utopian Islands has gone through all hurricanes from 1997 to 2010. They have occurred in September/October, with one in early November. While hurricanes are a valid fear, The Utopian Islands will simply design, and address in its construction, buildings that can withstand winds of 250+ miles an hour and water surge levels. The Utopian Islands recognizes that hurricanes exist and will plan for them instead of fearing them. The bottom line to the weather in the Bahamas is that the sun shines about 340 days out of 365. One cannot expect the Bahamas climate to get any better than that!

The warm season in the Bahamas lasts from April 23 to October 3 with an average daily high temperature above 88°F. The hottest day of the year is September 6, with an average high of 89°F and low of 78°F. However, light ocean breezes moderate those temperatures and make it seem much more modest than the numbers would suggest. The cold season lasts from December 5 to February 10 with an average daily high temperature below 83°F. The coldest day of the year is January 14, with an average low of 69°F and high of 81°F.