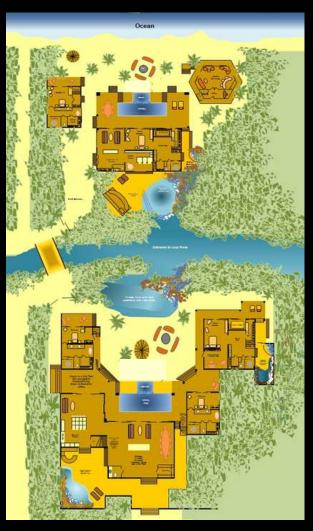

The Utopian Islands' Private Resort Map

- 300 Ultra-Luxury 3 and 5-bedroom Bungalow **Estates**
- Signature 8-miles of lazy river circling each island
- Super-Yacht Marina with Diving and **Fishing**
- High & Dry (boat storage) and Marine **Mechanical Service** Center
- Wellness Center & Sports complex with tennis, martial arts Dojo, Gym

- **Restored Castle**
- Royal Spa with all services
- **Medical Treatment** Center (Plastic Surgery) and
- **Emergency Hospital** Amphitheater with **Dinner Service Available**
- 15 Gourmet Restaurants and 4 swim-up Tiki Bars
- Shopping Village
- Grocery Store & **Pharmacy**

- **Executive Airport and 4 Helicopter Pads**
- Hydroponics and orchards
- **Totally Green** Technology - including Solar, Wind, Reverse Osmosis, etc.
- Condo/Hotel Model -Rental of the Bungalow **Estates for Estate** owners
- **Special Events** Services & World-class **Entertainment**

- Staff Village with Services to support 1,175+
- Executive Village with housing for 32
- **Daily Shuttle service** to Great Exuma and bi-weekly to Nassau
- The Utopian Islands' own Shipping & Transport Company
- State-of-the art Security for all islands

#### The Utopian Islands – Broken Down into 9 Regions of Inspired Decadence

The Utopian Islands' five islands encompass almost 900 acres of breathtaking beauty where 300 private Bungalow Estates that are 3,500 square feet to 6,000 square feet in size, will be constructed. The Utopian Islands has taken every measure to offer the best of three worlds to its estate owners: (1) ultra-privacy, (2) all the amenities anyone could desire in an ultra-luxury tropical resort vacation, and (3) a revenue producing business. These nine regions are: